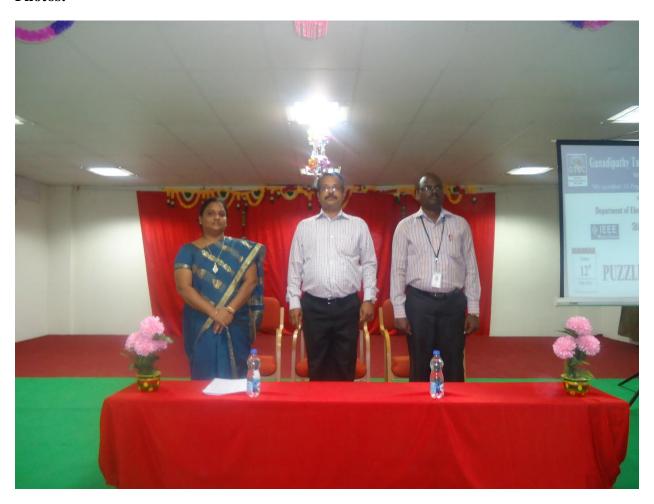

### 12.2.2016

IEEE Communication Society along with Department of Electronics and Communication Engineering Conducted an Intra College Puzzle Contest on 12-2-2016. The contest was presided and inaugurated by our honorable Principal Dr.R.Varadharajan with a warm welcome from Head of the Department Prof.A.Manimegalai. ECE. Around 250 Students were participated. In Round I, Out of 250, 70 were selected for round II. From round II, 30 participants were selected for round III. From round III the winners were selected. Year wise prizes were given for all the Departments. At end of the function IEEE new office bearers were elected.

### **Photos:**

Puzzle Contest inaugural function

Intra college puzzle contest 2016 - Round II

Intra college puzzle contest 2016 - Round III

Prize distribution

Prize distribution

New office bearers for IEEE Student chapter and IEEE Communication Society