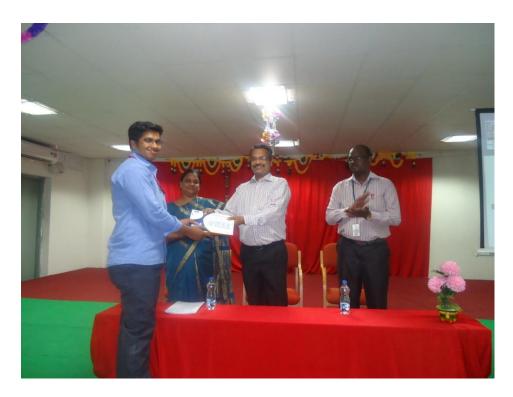

The Winners list is as follows

| S.NO | Name of the student | Department | Year/Sem/Section | Prize |
|------|---------------------|------------|------------------|-------|
| 1    | Y.Rajat Kumar       | ECE        | IV/VIII/C        | I     |
| 2    | R.Arthi             | ECE        | IV/VIII/A        | II    |
| 3    | S.Vinoth Kumar      | MECH       | III/VI/D         | I     |
| 4    | K.Sathish           | MECH       | III/VI/D         | II    |
| 5    | L.Mohamed Rafi      | ECE        | II/IV/A          | I     |
| 6    | S.Vijayalakshmi     | MCA        | II               | II    |
| 7    | R.Rohan             | ECE        | I                | I     |
| 8    | D.Iswarya Devi      | CIVIL      | I                | II    |

### **Photos:**

Puzzle Contest inaugural function

Intra college puzzle contest 2016 - Round II

Intra college puzzle contest 2016 - Round III

Prize distribution

Prize distribution

New office bearers for IEEE Student chapter and IEEE Communication Society